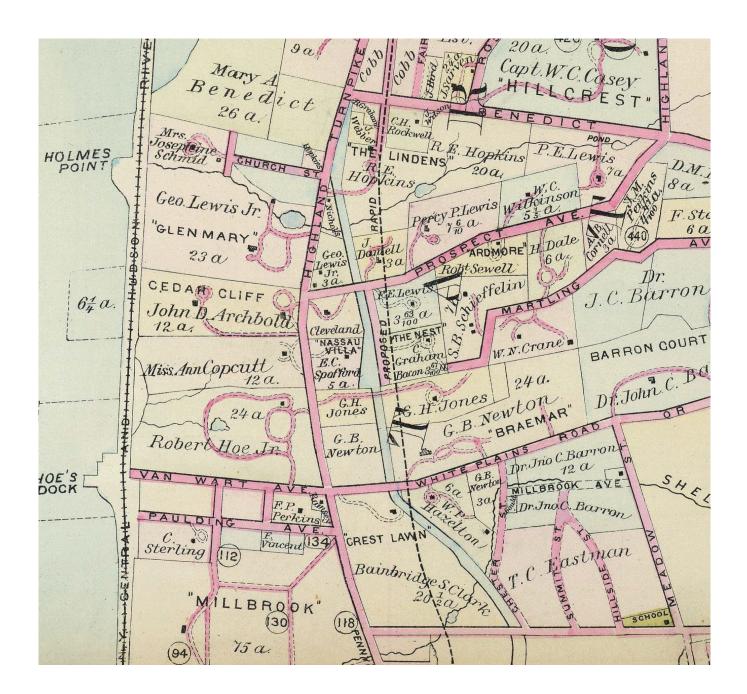

Map 1868 Beers, F.W. Town of Greenburg, Portion

Map 1891, Watson Portion

Maplehurst Estate in Tarrrytown

Maplehurst Estate in Tarrrytown

Greenhouses at Maplehurst

Gazebo at Maplehurst

Photos of Robert Hoe III Maplehurst Estate in Tarrytown

Robert Hoe III