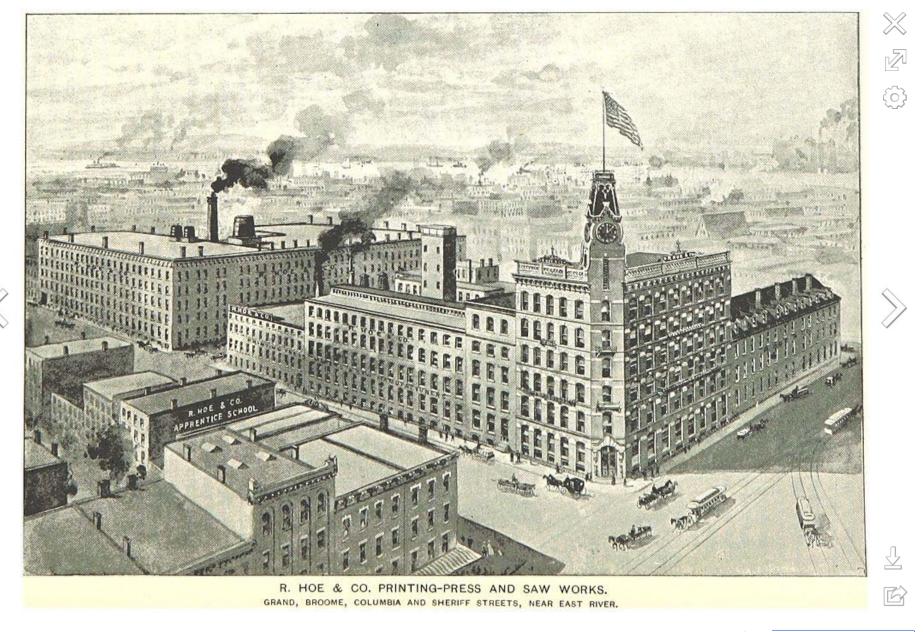

## R. Hoe & Co printing press and saw works, Columbia Street, near East River

More details

This file is from the Mechanical Curator collection, a set of over 1 million images scanned from out-of-