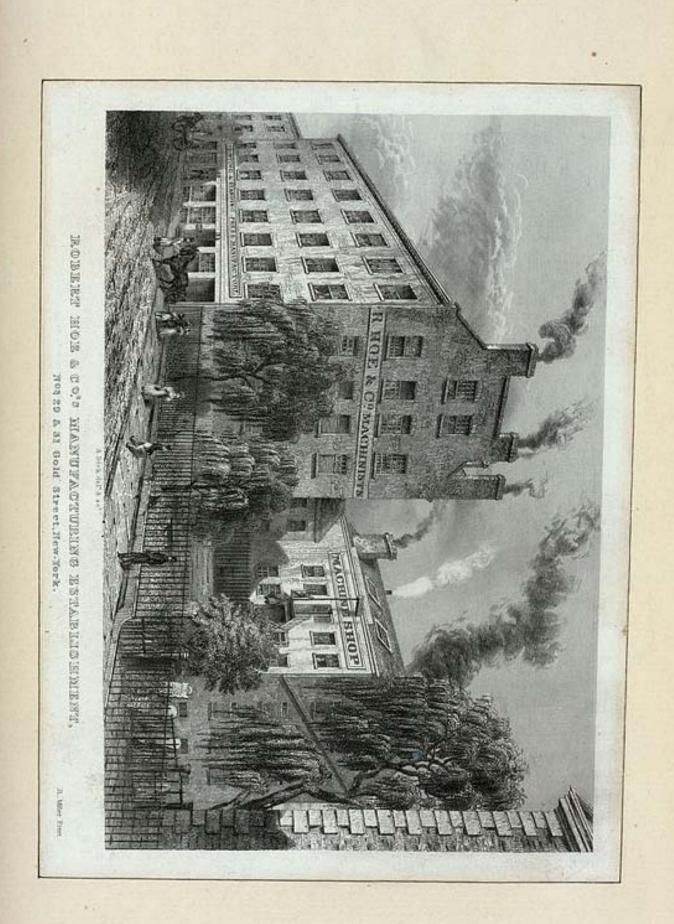

## R. Hoe & Co printing press and saw works, Columbia Street, near East River

More details

This file is from the Mechanical Curator collection, a set of over 1 million images scanned from out-of-